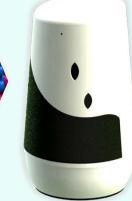

## **Features of the Smart Fragrance Machine**

- High-end design, securely lockable Air Freshener Dispensers.
- Lispenser controls up to 6000 .cu.ft of space.
- 4 Smart chip technology neutralizes odour for 90 to 180 days in a 9000 Dispensers.
- Heattery operated (alkaline batteries).
- **4** The model has Motion sensor with Programming options.
- **4** Schedule daily, weekly and interval modes for scenting.
- **4** Refills that lasts long.
- **Waintenance free and saves you time and money.**
- **4** Compact and reliable.

## **Specifications**

- Requirements: Bluetooth connection.
- Air dispensers Black,

White and Chrome.

- 4 Apps can be used in Tab and Smartphone.
- 4 Operation Mode: Battery.
- 4 Dosage options Mild, Smart & Strong.
- 4 Interval- High (Every 15 minutes) & Low (Every 30 minutes) (daily, weekly and interval modes)
- **Wotion sensor with Programming options.**
- **4** Motion sensor releases a burst of fragrance whenever its sensor is tripped.