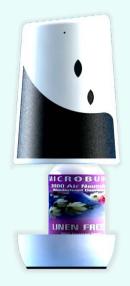

## **Features of the Smart Fragrance Machine**

- High-end design, securely lockable Air Freshener Dispensers.
- Lispenser controls up to 6000 .cu.ft of space.
- 4 Smart chip technology neutralizes odour for 90 to 180 days in a 9000 Dispensers.
- Heattery operated (alkaline batteries).
- **4** The model has Motion sensor with Programming options.
- **4** Schedule daily, weekly and interval modes for scenting.
- **4** Refills that lasts long.
- **Waintenance free and saves you time and money.**
- **4** Compact and reliable.

#### 9000 DISPENSERS

Height: 8 in/20.3 cm Width: 4.2 in/10.7 cm Carton Cube: 0.01 ft3 Ship Weight/Carton: 6.89 lb/3.13 kg Pack Quantity: 1