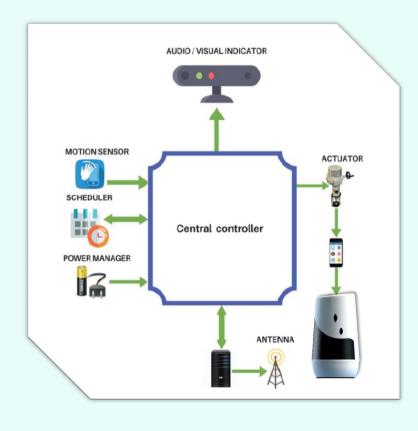

## **Features of the Smart Fragrance Machine**

- High-end design, securely lockable Air Freshener Dispensers.
- Lispenser controls up to 6000 .cu.ft of space.
- 4 Smart chip technology neutralizes odour for 90 to 180 days in a 9000 Dispensers.
- Heattery operated (alkaline batteries).
- **4** The model has Motion sensor with Programming options.
- **4** Schedule daily, weekly and interval modes for scenting.
- **4** Refills that lasts long.
- **Waintenance free and saves you time and money.**
- **4** Compact and reliable.

## **Specifications**

- Requirements: Bluetooth connection.
- Air dispensers Black,

White and Chrome.

- 4 Apps can be used in Tab and Smartphone.
- 4 Operation Mode: Battery.
- 4 Dosage options Mild, Smart & Strong.
- 4 Interval- High (Every 15 minutes) & Low (Every 30 minutes) (daily, weekly and interval modes)
- **Wotion sensor with Programming options.**
- **4** Motion sensor releases a burst of fragrance whenever its sensor is tripped.