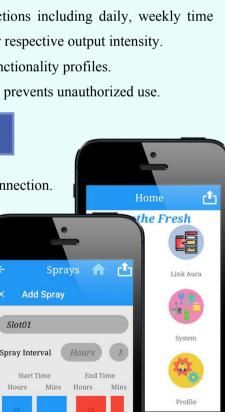

# Features of the Scented Technology App

- 4 Easy learning curve with in-built and familiar controls.
  - Touch-friendly user interface design.
- Password protection to prevent unauthorized control of scent 4 dispensers.

4 Multiple programmable functions including daily, weekly time intervals, interval modes with their respective output intensity.

Slot01

Hours

- Ability to create and save functionality profiles. 4
- Proprietary software lockout prevents unauthorized use.

### **Scented Technology App**

- 4 Configure
- 4 Link Aura
- **4** Measure
- \rm System
- **4** FAQ
- **4** Profile