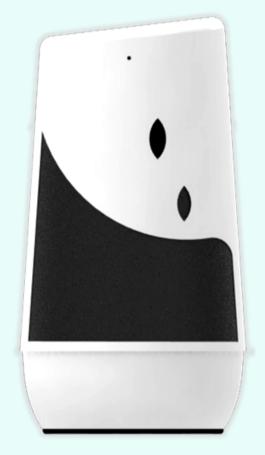

## **Features of the Smart Fragrance Machine**

- High-end design, securely lockable Air Freshener Dispensers.
- Lispenser controls up to 6000 .cu.ft of space.
- 4 Smart chip technology neutralizes odour for 90 to 180 days in a 9000 Dispensers.
- Heattery operated (alkaline batteries).
- **4** The model has Motion sensor with Programming options.
- **4** Schedule daily, weekly and interval modes for scenting.
- **4** Refills that lasts long.
- **Waintenance free and saves you time and money.**
- **4** Compact and reliable.

## **Specifications**

- Requirements: Bluetooth connection.
- Air dispensers Black,

White and Chrome.

- 4 Apps can be used in Tab and Smartphone.
- 4 Operation Mode: Battery.
- 4 Dosage options Mild, Smart & Strong.
- 4 Interval- High (Every 15 minutes) & Low (Every 30 minutes) (daily, weekly and interval modes)
- **Wotion sensor with Programming options.**
- **4** Motion sensor releases a burst of fragrance whenever its sensor is tripped.